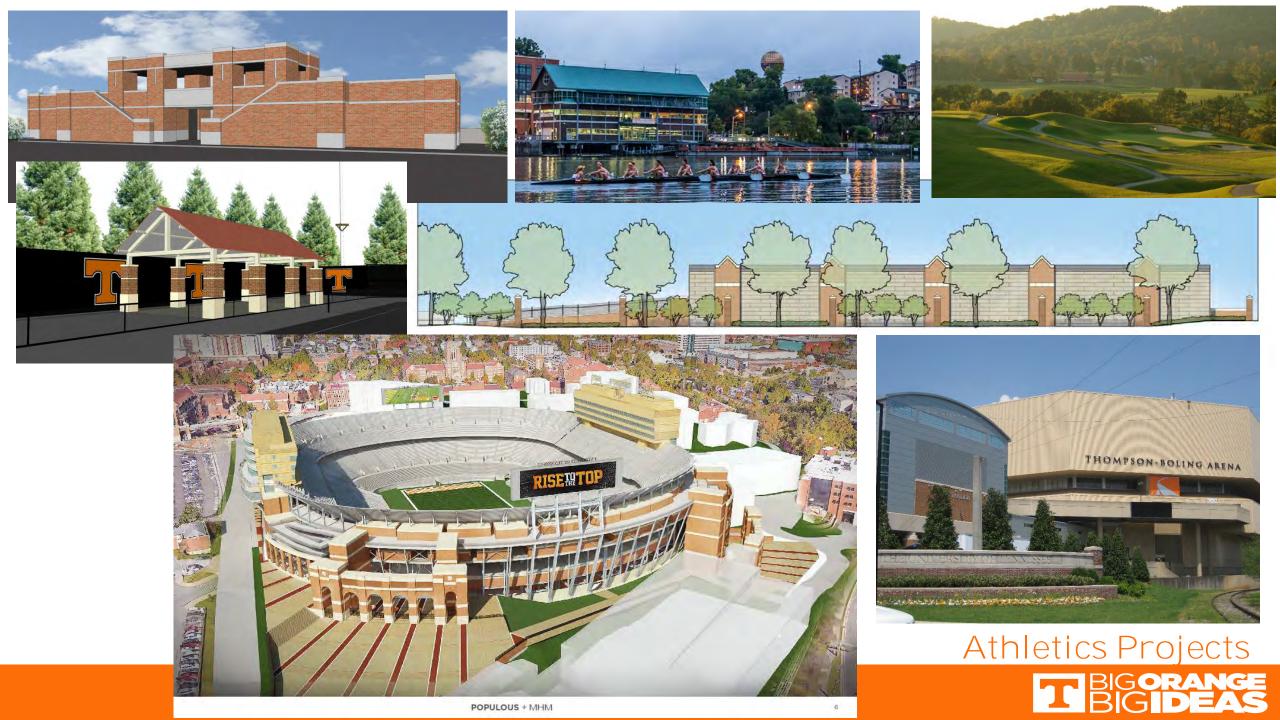

## Torchbearer Reunion November 11, 2016

THE UNIVERSITY OF TENNESSEE KNOXVILLE BIG ORANGE. BIG IDEAS.®

Elevation.jpg

- Over \$1B+ in Major New Construction and Planned Major Projects
- \$50M+ in Classroom/Lab Renovations
- \$25M in Exterior/Landscape Upgrades
- \$50M+ in Deferred Maintenance