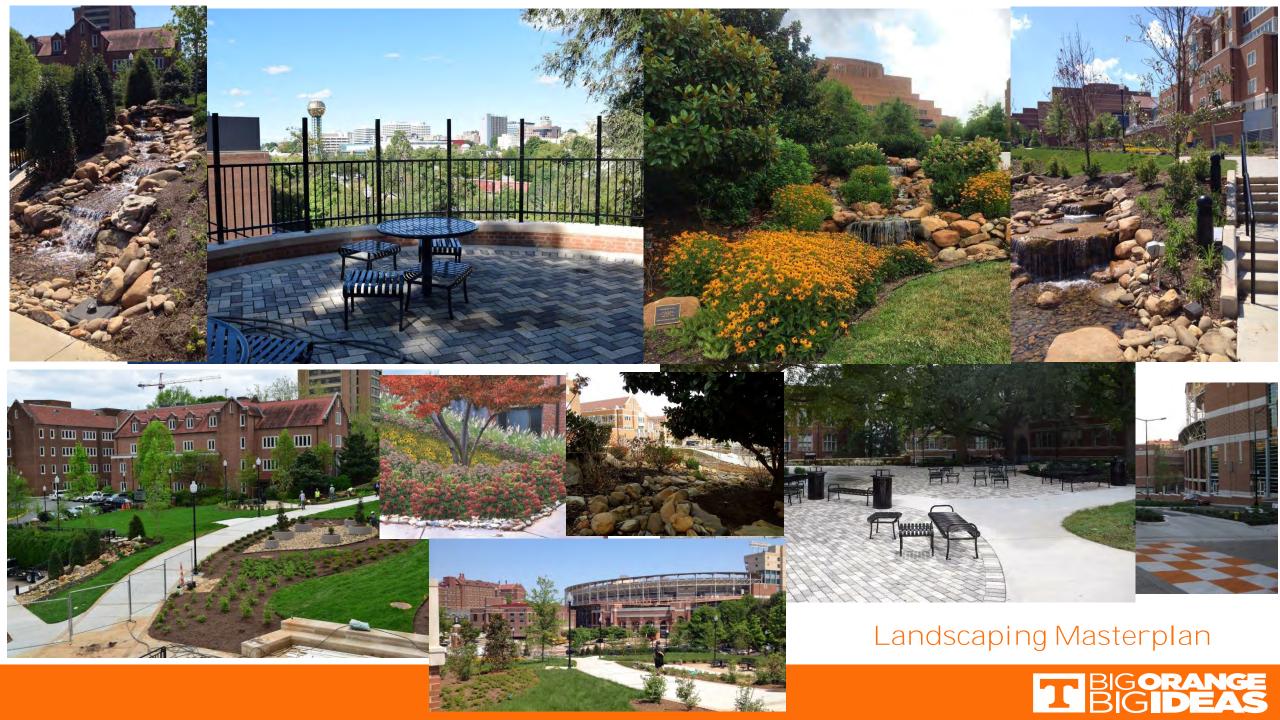

## Torchbearer Reunion November 11, 2016

THE UNIVERSITY OF TENNESSEE KNOXVILLE BIG ORANGE. BIG IDEAS.®

Elevation.jpg

- Over \$1B+ in Major New Construction and Planned Major Projects
- \$50M+ in Classroom/Lab Renovations
- \$25M in Exterior/Landscape Upgrades
- \$50M+ in Deferred Maintenance