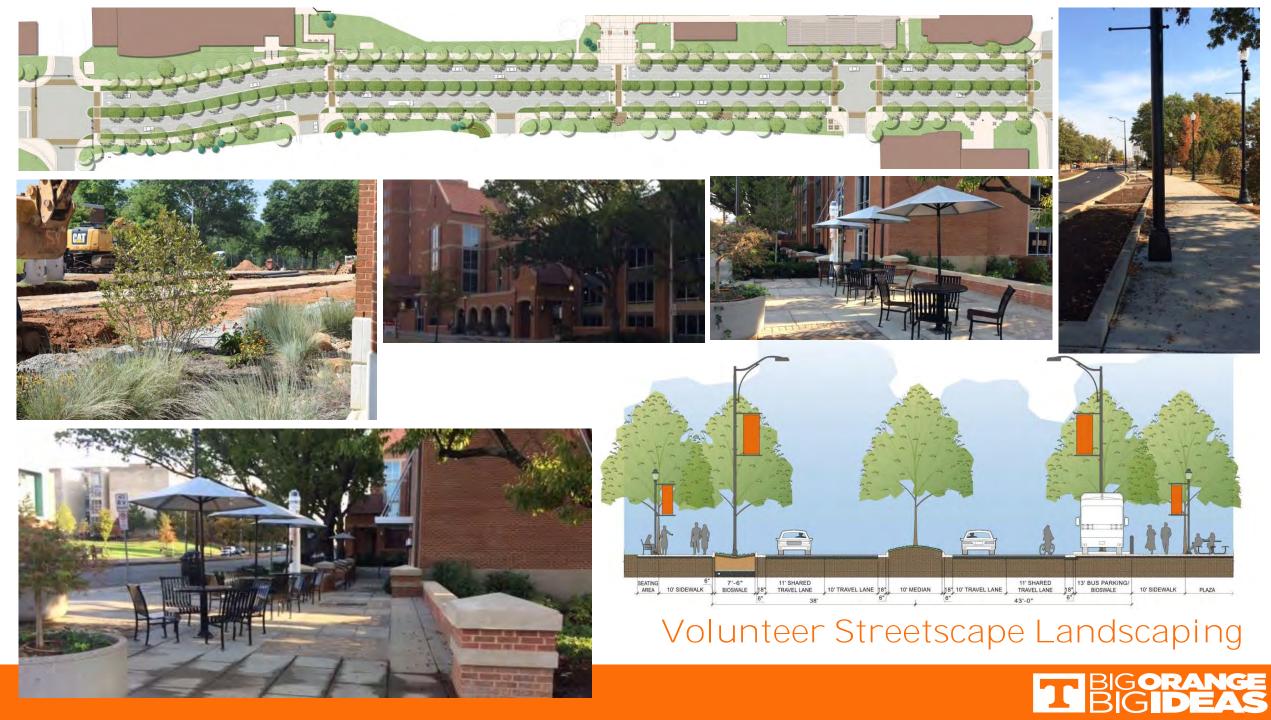

## Torchbearer Reunion November 11, 2016

THE UNIVERSITY OF TENNESSEE KNOXVILLE BIG ORANGE. BIG IDEAS.®

Elevation.jpg

- Over \$1B+ in Major New Construction and Planned Major Projects
- \$50M+ in Classroom/Lab Renovations
- \$25M in Exterior/Landscape Upgrades
- \$50M+ in Deferred Maintenance