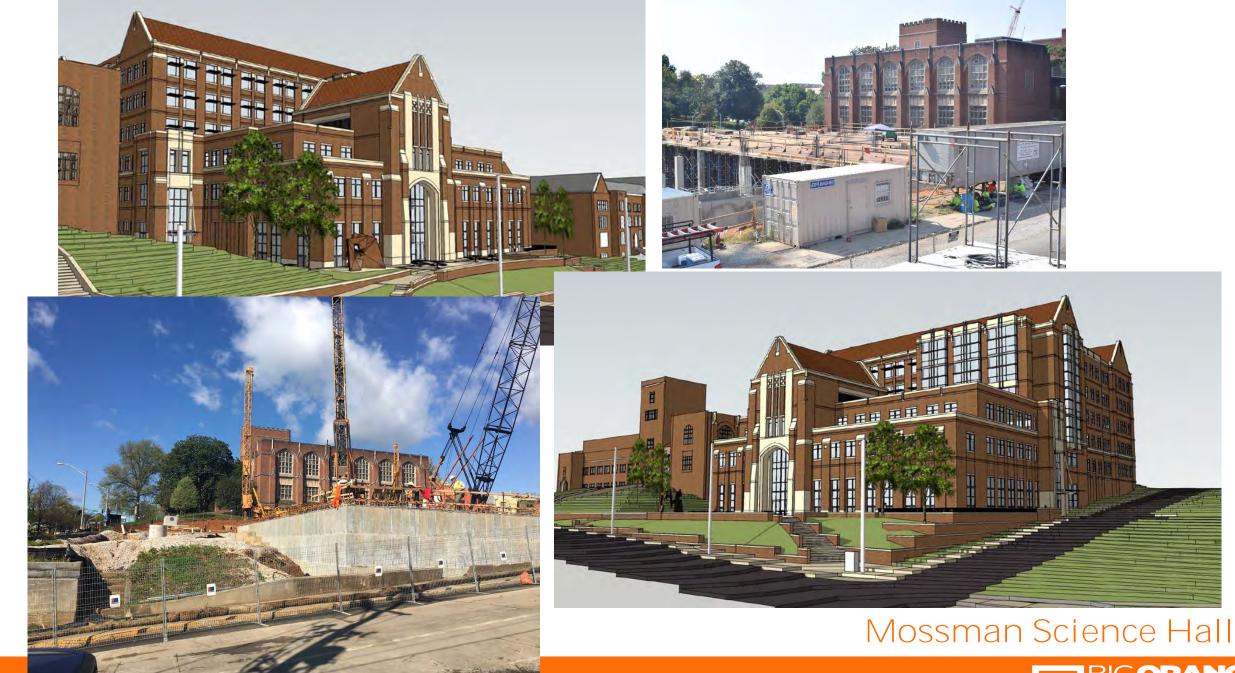

#### Major Future Projects in Planning

- Ellington Plant Science Replacement
- Melrose Hall Replacement/"Avenue of Learning"
- Nursing Addition and Renovation
- Walter Life and Jesse Harris Renovations
- Additional Hill Renovations
- Cherokee Farms Campus Expansion- 2 Buildings in Planning or Construction